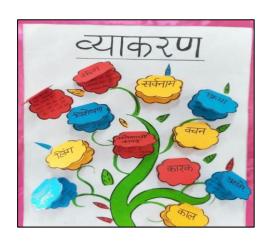

#### HINDI:

- 1) स्वयं की एक छोटी डायरी बनाएं और 10 नए शब्द अर्थ सहित लिखिए । उन शब्दों के चित्र भी बनाइए
- 2) 🗚 साइज पेपर पर एक सुंदर सा कलात्मक व्याकरण वृक्ष बनाइए और उसे सजाइए।

#### उदाहरण

- 3) सुलेख पुस्तक में सुंदर अक्षरों में 5 पेज लेखन करें।
- 4) कक्षा कार्य कॉपी एवं व्याकरण पुस्तक में करवाया गया संपूर्ण कार्य याद करिए।
- 5)गर्मी की छुट्टियों में अपने घर की छत या बालकनी में पिकनिक मनाइए एवं परिवार के साथ फोटो लीजिए।